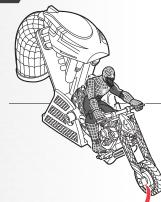

The bike can be launched

Lower both wheels of the bike to the floor.

The bike will launch and race away!

For better performance: Give the launcher a slight push forward as you launch!

Not suitable for children under 3 years because of small parts — choking hazard.